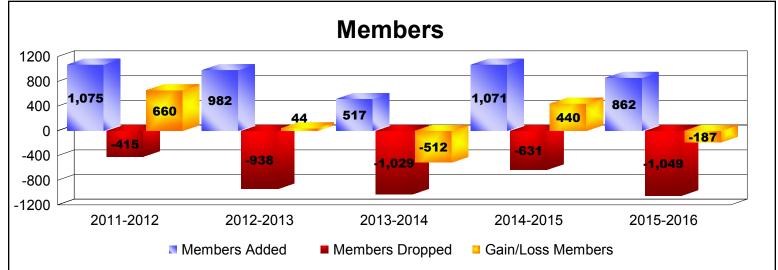

District 322C3 As of June 2016 Cumulative

| Year      | New<br>Clubs | Dropped<br>Clubs | Gain/<br>Loss<br>Clubs | New<br>Members | Charter<br>Members | Reinstate<br>Members | Transfer<br>Members | Total<br>Member<br>Added | Total<br>Members<br>Dropped | Gain/<br>Loss<br>Members |
|-----------|--------------|------------------|------------------------|----------------|--------------------|----------------------|---------------------|--------------------------|-----------------------------|--------------------------|
| 2011-2012 | 15           | 0                | 15                     | 579            | 329                | 165                  | 2                   | 1075                     | -415                        | 660                      |
| 2012-2013 | 14           | -5               | 9                      | 462            | 356                | 154                  | 10                  | 982                      | -938                        | 44                       |
| 2013-2014 | 5            | -20              | -15                    | 295            | 148                | 73                   | 1                   | 517                      | -1029                       | -512                     |
| 2014-2015 | 10           | -4               | 6                      | 517            | 410                | 26                   | 118                 | 1071                     | -631                        | 440                      |
| 2015-2016 | 10           | -15              | -5                     | 531            | 238                | 90                   | 3                   | 862                      | -1049                       | -187                     |
| Average   | 11           | -9               | 2                      | 477            | 296                | 102                  | 27                  | 901                      | -812                        | 89                       |