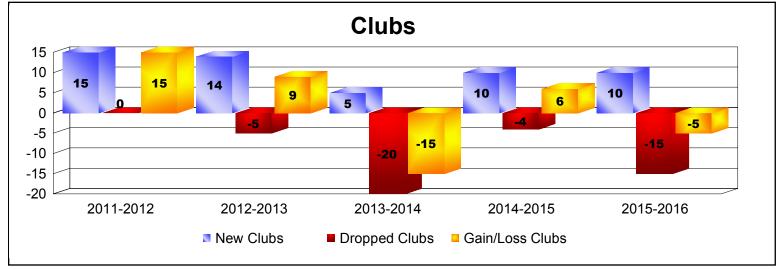

District 322C3 As of June 2016 Cumulative

| Year      | New<br>Clubs | Dropped<br>Clubs | Gain/<br>Loss<br>Clubs | New<br>Members | Charter<br>Members | Reinstate<br>Members | Transfer<br>Members | Total<br>Member<br>Added | Total<br>Members<br>Dropped | Gain/<br>Loss<br>Members |
|-----------|--------------|------------------|------------------------|----------------|--------------------|----------------------|---------------------|--------------------------|-----------------------------|--------------------------|
| 2011-2012 | 15           | 0                | 15                     | 579            | 329                | 165                  | 2                   | 1075                     | -415                        | 660                      |
| 2012-2013 | 14           | -5               | 9                      | 462            | 356                | 154                  | 10                  | 982                      | -938                        | 44                       |
| 2013-2014 | 5            | -20              | -15                    | 295            | 148                | 73                   | 1                   | 517                      | -1029                       | -512                     |
| 2014-2015 | 10           | -4               | 6                      | 517            | 410                | 26                   | 118                 | 1071                     | -631                        | 440                      |
| 2015-2016 | 10           | -15              | -5                     | 531            | 238                | 90                   | 3                   | 862                      | -1049                       | -187                     |
| Average   | 11           | -9               | 2                      | 477            | 296                | 102                  | 27                  | 901                      | -812                        | 89                       |